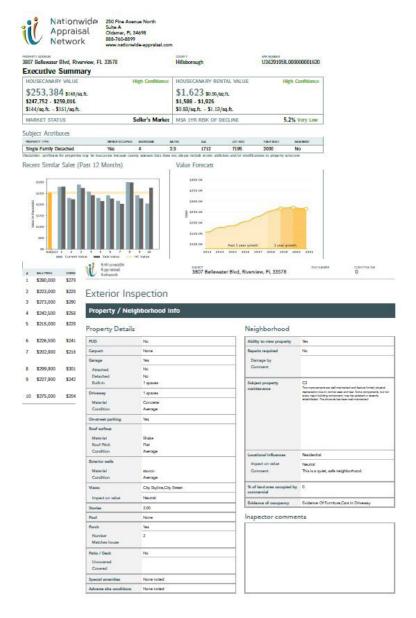

# **Hybrid Appraisal**

# Order Management Dashboard Inspector Appraisers Appraisal Report

#### **On Demand**

Complete process conducted in as few as (5) business days powered by national network of certified inspectors and appraisers fueled with HouseCanary's leading valuation platform

#### **Onsite Inspection**

Certified, local inspectors conduct onsite review of property per requestor requirements (exterior only, exterior plus interior, full property condition report plus rehab budget)

#### **Appraiser Certified**

Certified, geographically competent appraisers review inspection and all valuation tools provided to create final value reconciliation

#### **FIRREA & USPAP Compliant**

Appraisal Report. Conforms to USPAP & FDIC requirements

#### **Use cases:**

- Portfolio Review
- Financial Services
- Lenders
- AMC
- Transaction <\$250K</li>
- Higher risk borrower/property
- 2nd mortgage