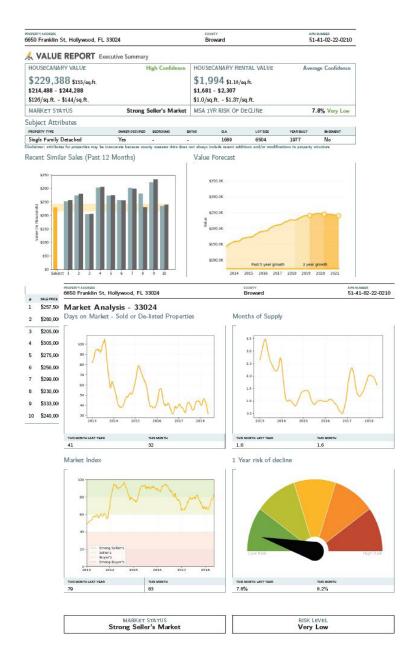

# Value + Inspection Report

#### **On Demand**

Complete process conducted within (3) business days powered by national network of certified inspectors fueled with HouseCanary's leading valuation platform

#### **Onsite Inspection**

Certified, local inspectors conduct onsite review of property per requestor requirements (exterior only, exterior plus interior, full property condition report plus rehab budget)

#### **Condition-Informed Valuation**

Final valuation driven through property condition adjustments to HouseCanary's leading valuation models

#### Use cases:

- Portfolio Review
- Financial Services
- Lenders
- AMC
- Transaction <\$250K