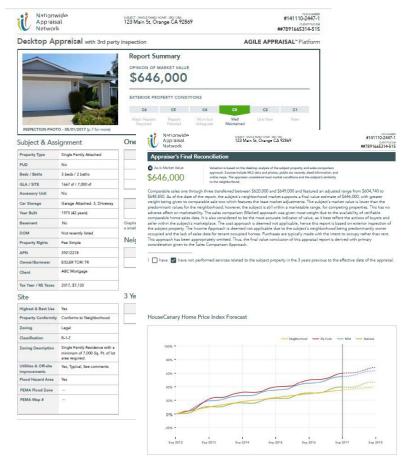

# **Automated Valuation Model**

Mercury Network tests 21 AVMs on a continuous basis to evaluate how well they perform absolutely and relative to one another. Ten of these AVMs are commercially available for use in a cascade.

There are several steps to the process for AVM evaluation including identifying good benchmark data, creating test files, combining the AVM estimates with the benchmarks, and analyzing the data.

The table below lists the vendors and their respective models which are included in the AVM test results.

| AVM Vendor                           | Model(s)                    |  |
|--------------------------------------|-----------------------------|--|
| Equifax                              | AVM Insight                 |  |
| Freddie Mac                          | HVE                         |  |
| HouseCanary                          | HouseCanary Value<br>Report |  |
| RealInfo                             | iVal                        |  |
| Black Knight Finan-<br>cial Services | SiteX, RVM, Value-<br>Sure  |  |
| CoreLogic                            | PASS, VP4                   |  |
| RELAR                                | RELAR                       |  |
| Veros                                | VeroValue                   |  |